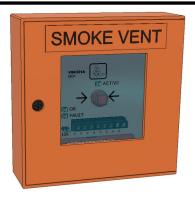

## VSK321A Smoke Vent Call Point

With status indication and reset

## **Specifications:**

Supply Voltage: 24V DC +/- 20%

Dimensions: 125x125x36mm (WxHxD)

Colour: Orange

Mounting: Surface mounting

Features: • Easy installation and operation

No special key required for service access

• Breakable glass for emergency operation (replaceable)

• Full status indication of a single zone control panel

• Compatible with most single zone control panels

• Possible smoke detector connection at call point location