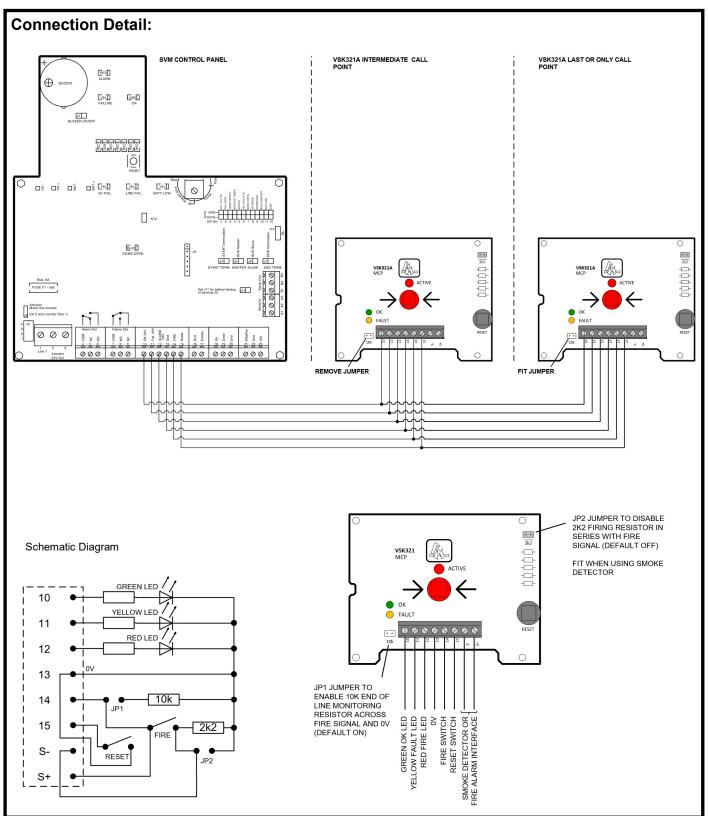

• Monitored cable with end of line terminator (jumper selected)

 Terminals numbered and sequenced to match the SVM control panel (still compatible with other panels)

## **Description:**

The VSK321A was designed for easy installation in standard smoke control systems. The possibility of including the smoke detector connections from the call point also provide a more advanced scenario than most other systems. The updated terminals make following installation diagrams even easier.

No special key or tool required for gaining access to the call point for periodic service and maintenance testing, making this a more convenient product for service engineers for the future. Easy installation with clear marked connections, and numbering to match the SVM24 control panel.