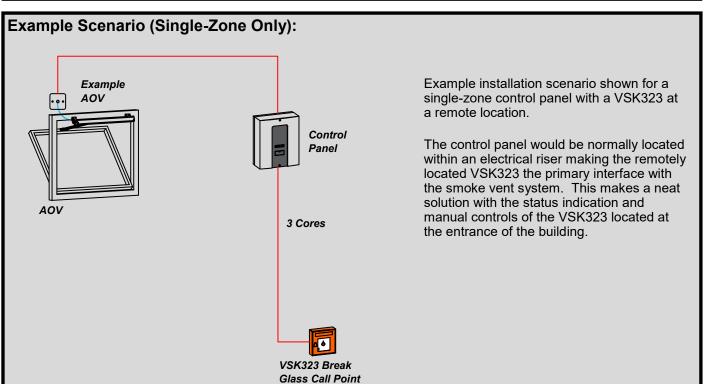

## **Description:**

The VSK323 was designed for easy installation in standard smoke control systems where the installed cables have an insufficient number of cores for a standard 6-wire call point. No special key or tool is required for gaining access to the call point for periodic service and maintenance testing, making this a more convenient product for service engineers for the future. Easy installation with clearly marked connections.