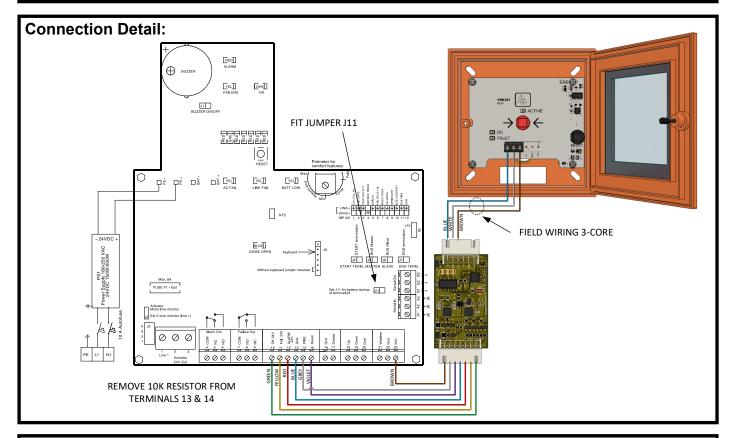

## **Description:**

The VSK323 was designed for easy installation in standard smoke control systems where the installed cables have an insufficient number of cores for a standard 6-wire call point. No special key or tool is required for gaining access to the call point for periodic service and maintenance testing, making this a more convenient product for service engineers for the future. Easy installation with clearly marked connections.