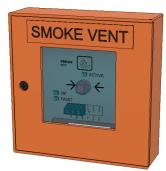

## VSK323 Smoke Vent Call Point

3-Core with status indication and reset

## **Specifications:**

Supply Voltage: 24V DC +/- 20%

Absorbed Current: 18mA

Dimensions: 125x125x36mm (WxHxD)

Colour: Orange

Mounting: Surface mounting

Features: • Easy installation and operation

No special key required for service access

• Breakable glass for emergency operation (replaceable)

- Full status indication of a single zone control panel
- Compatible with most single zone control panels
- Two-way monitoring of faults

• Only 3-core cable between call point and control panel