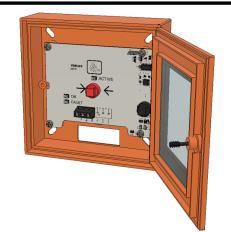

• Breakable glass for emergency operation (replaceable)

- Full status indication of a single zone control panel
- Compatible with most single zone control panels
- Two-way monitoring of faults

• Only 3-core cable between call point and control panel

## **Description:**

The VSK323 was designed for easy installation in standard smoke control systems where the installed cables have an insufficient number of cores for a standard 6-wire call point. No special key or tool is required for gaining access to the call point for periodic service and maintenance testing, making this a more convenient product for service engineers for the future. Easy installation with clearly marked connections.